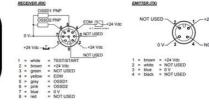

SG4-BODY COMPACT models are provided in 2 different versions: Base and Muting.

SG4-BODY COMPACT Base safety light curtain include two safe electronic short-circuit detection outputs (PNP). If potential free contacts are needed We can offer forexample Datalogic safety relay CSME. Safety light curtain supplied complete with standard bracket.