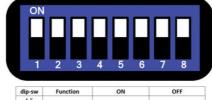

SG4-BODY COMPACT Base has a compact housing with basic functions as integrated manual reset /automatic reset and input for monitoring of external contactors (EDM). Configurations will be made by DIP switches.

EDM Reset Deactivated
Automatic