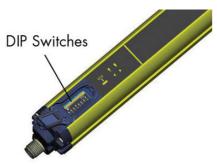

SG4-BODY COMPACT Base has a compact housing with basic functions as integrated manual reset /automatic reset and input for monitoring of external contactors (EDM). Configurations will be made by DIP switches.